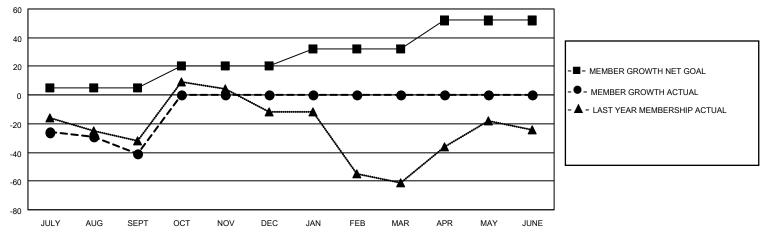

## GOALS AND ACTUAL MEMBERS CUMULATIVE

| DROPPED CLUBS: 1 |    | 4 CLUBS OF 42 ADDED 1 OR<br>MORE NEW MEMBERS | GENDER DISTRIBUTION                |                           |  |
|------------------|----|----------------------------------------------|------------------------------------|---------------------------|--|
|                  |    | WORL NEW WILWIDERS                           | MALE<br>FEMALE                     | 375 (47.53%)              |  |
| DROPPED MEMBERS  |    |                                              | NON BINARY                         | 414 (52.47%)<br>0 (0.00%) |  |
| DECEASED         | 2  |                                              | PREFER NOT TO ANSWER               | 0 (0.00%)                 |  |
| CLUB CANCELLED   | 0  | CLICK HERE FOR CUMULATIVE                    | TOTAL FAMILY UNIT MEMBERS          | 157                       |  |
| OTHER            | 47 | MEMBERSHIP DATA                              |                                    |                           |  |
| TOTAL            | 49 |                                              | FAMILY MEMBERS PAYING HALF DUES 83 |                           |  |
|                  |    |                                              |                                    |                           |  |