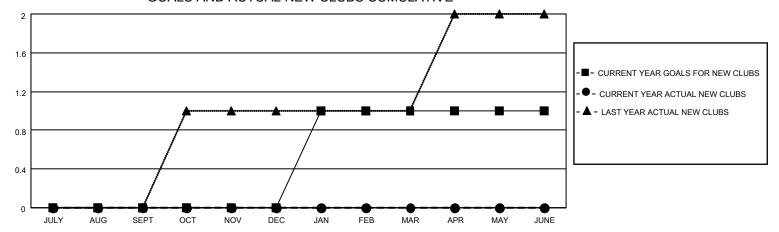

## MONTHLY MEMBERSHIP PROGRESS REPORT

LOCATION TURKEY District 118 E Results as of: 9/30/2021

| Clubs RESULTS FOR 2021-2022 |   |   |   | Members RESULTS FOR 2021-2022 |    |    |    |
|-----------------------------|---|---|---|-------------------------------|----|----|----|
|                             |   |   |   |                               |    |    |    |
| JULY/AUG/SEPT               | 0 | 0 | 1 | JULY/AUG/SEPT                 | 5  | 10 | 49 |
| OCT/NOV/DEC                 | 0 | 0 | 0 | OCT/NOV/DEC                   | 15 | 0  | 0  |
| JAN/FEB/MAR                 | 1 | 0 | 0 | JAN/FEB/MAR                   | 12 | 0  | 0  |
| APR/MAY/JUNE                | 0 | 0 | 0 | APR/MAY/JUNE                  | 20 | 0  | 0  |

## GOALS AND ACTUAL NEW CLUBS CUMULATIVE



## GOALS AND ACTUAL MEMBERS CUMULATIVE



| DROPPED CLUBS: 1 |    | 4 CLUBS OF 42 ADDED 1 OR<br>MORE NEW MEMBERS | GENDER DISTRIBUTION                |                           |  |
|------------------|----|----------------------------------------------|------------------------------------|---------------------------|--|
|                  |    | WORL NEW WILWIDERS                           | MALE<br>FEMALE                     | 375 (47.53%)              |  |
| DROPPED MEMBERS  |    |                                              | NON BINARY                         | 414 (52.47%)<br>0 (0.00%) |  |
| DECEASED         | 2  |                                              | PREFER NOT TO ANSWER               | 0 (0.00%)                 |  |
| CLUB CANCELLED   | 0  | CLICK HERE FOR CUMULATIVE